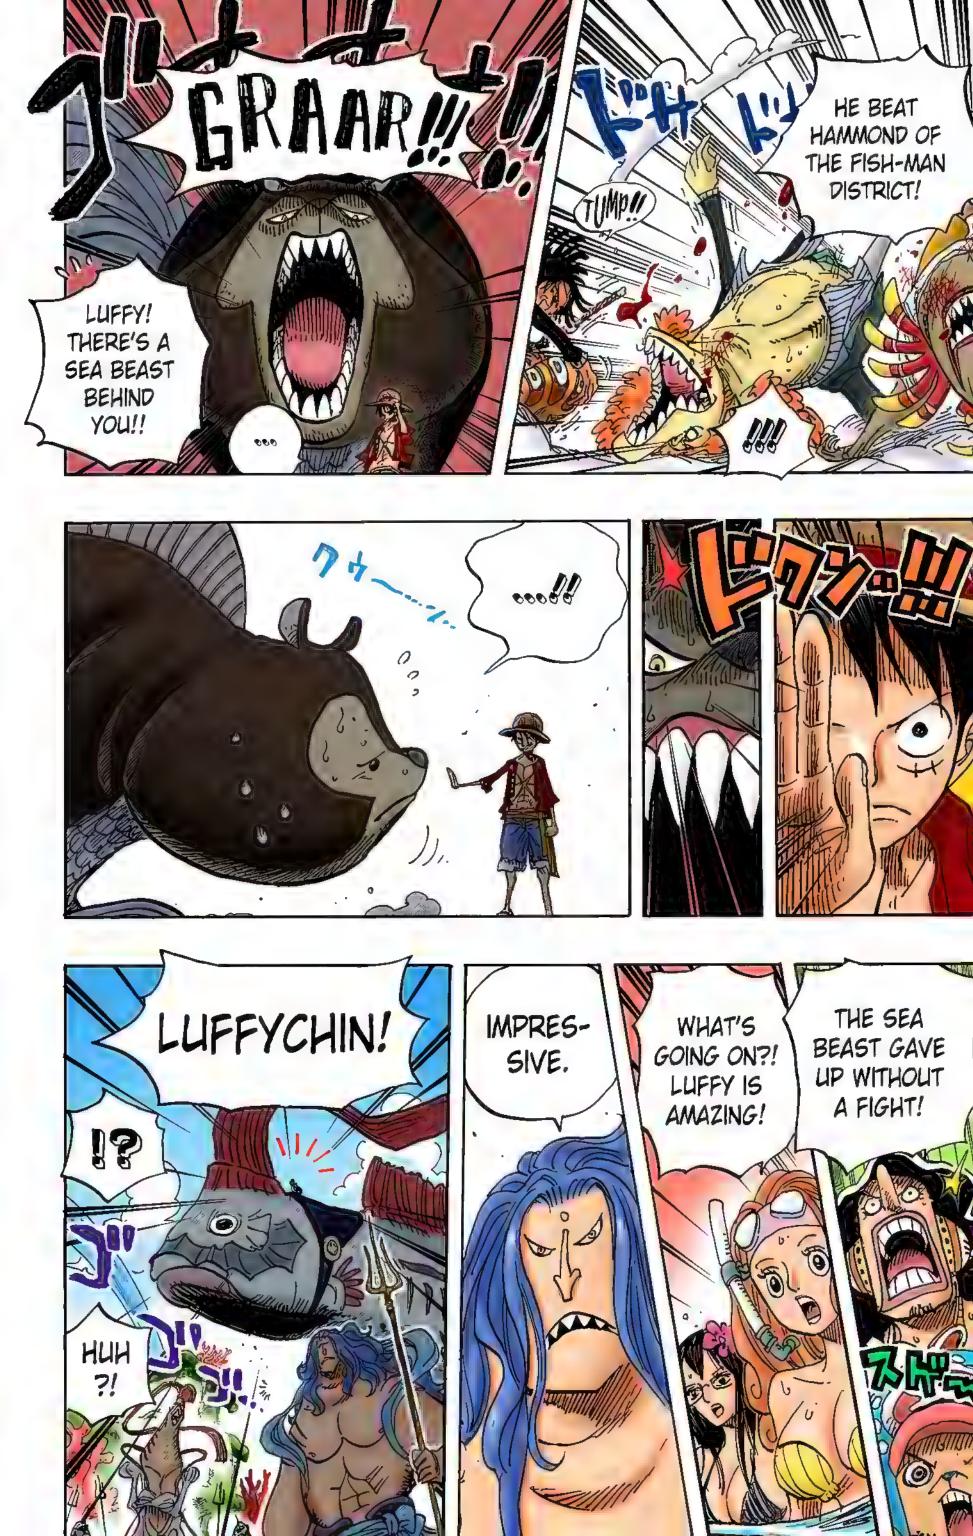

## Chapter 612: TAKEN BY THE SHARK THEY SAVED

THANKS TO THEM, I MADE IT TO FISH-MAN ISLAND WITHOUT EVEN GOING THROUGH CUSTOMS! NOW I CAN CATCH ALL THE MERMAIDS I WANT! THIS PLACE IS A TREASURE TROVE! HEE HEE HEE!

HAVE YOU FORGOTTEN HOW MANY PIRATES ACT FRIENDLY AND THEN TURN AROUND AND KIDNAP MERMAIDS?

WE MUST TAKE PRECAUTIONS WITH THEM!

 $\mathbb{A}$ 

THIS IS VERY TROUBLING. I'D INTENDED TO HONOR THEM FOR SAVING MY SISTER'S PET.